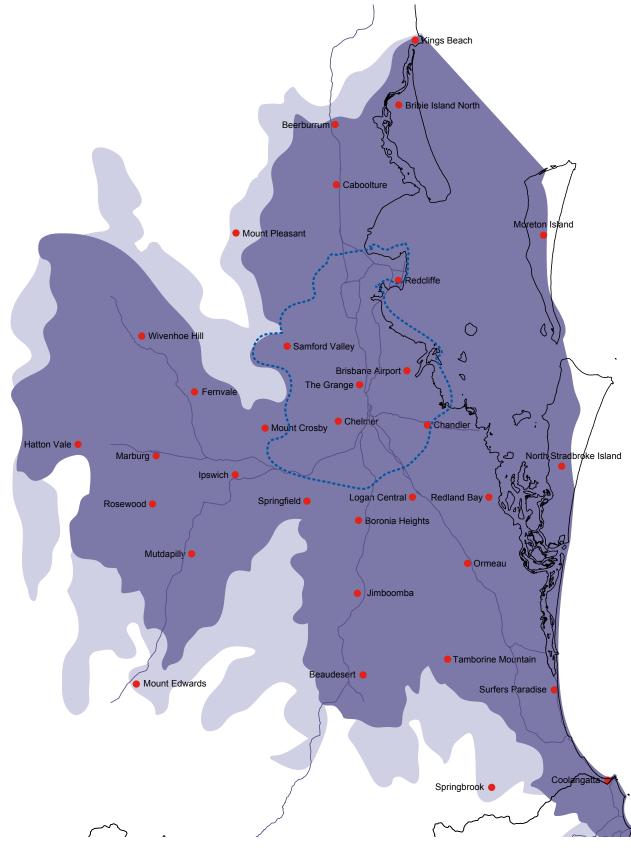

## Zeon Digital Network Queensland

MTM800 (mobile) Radio Coverage

## MOTOROLA

\*All care has been taken to accurately represent the radio coverage area. However, as with all radio systems, 100% coverage to all areas, at all times cannot be guaranteed and may vary or change without notice. www.zeondigital.com.au