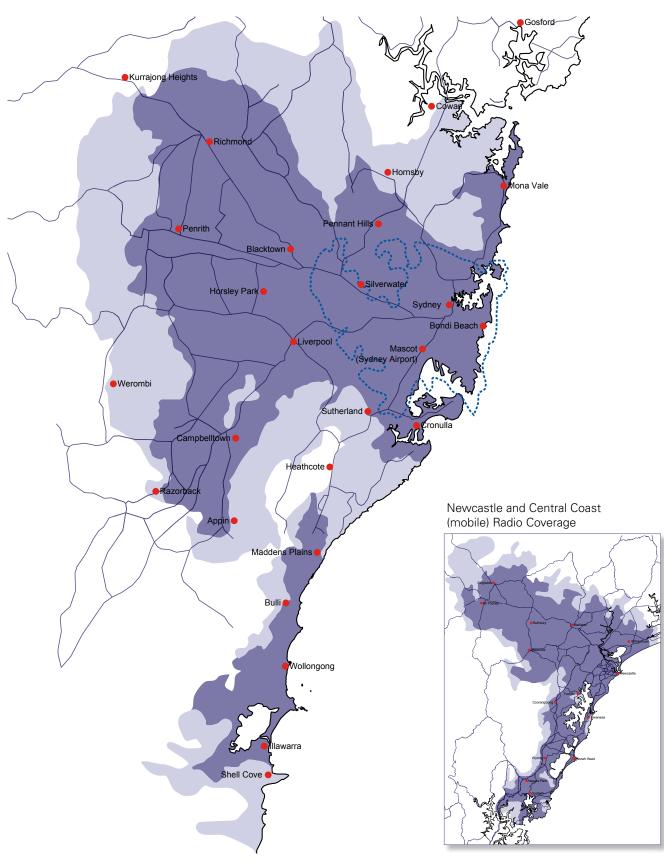

## Zeon Digital Network NSW

MTM800 (mobile) Radio Coverage

\*All care has been taken to accurately represent the radio coverage area. However, as with all radio systems, 100% coverage to all areas, at all times cannot be guaranteed and may vary or change without notice. www.zeondigital.com.au