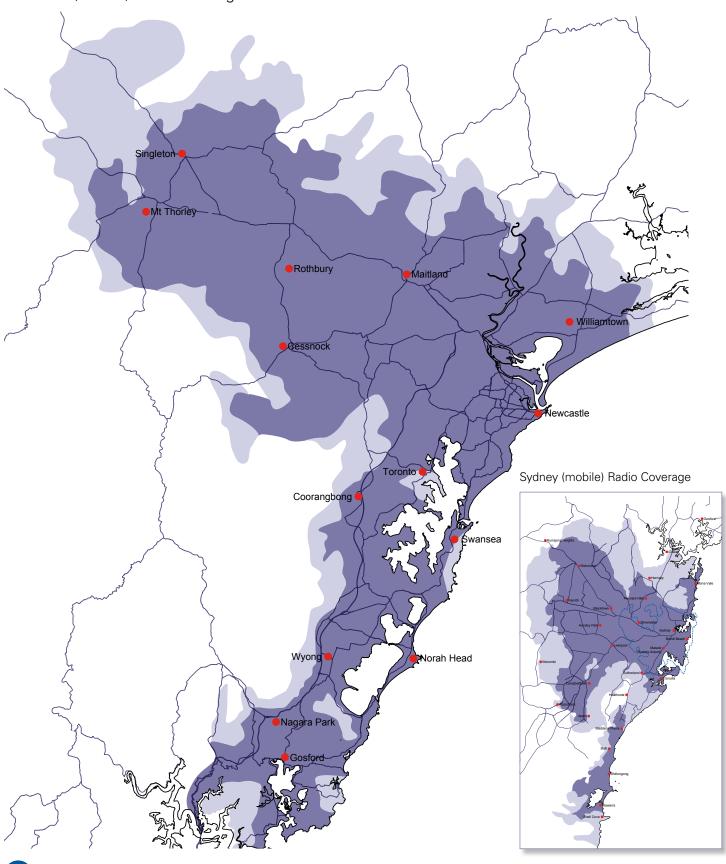

## Zeon Digital Network Newcastle & Central Coast

MTP850 (portable) Radio Coverage

<sup>\*</sup>All care has been taken to accurately represent the radio coverage area. However, as with all radio systems, 100% coverage to all areas, at all times cannot be guaranteed and may vary or change without notice.