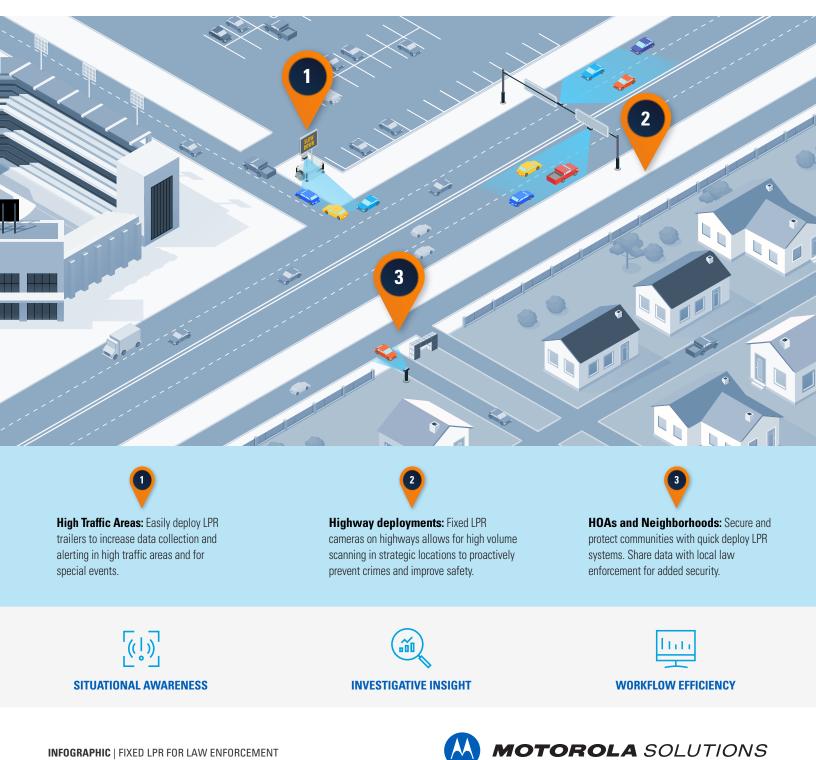

## **FIXED LICENSE PLATE RECOGNITION**

## Mix and match offerings to meet your specific needs

**ReaperHD Trailer Camera Systems** Set and forget, when and where it's needed

Take effective, tactical action with these highly transportable, easy-to-operate camera systems.

**L5F Fixed Camera System** *See farther. See clearer. Scan more.* 

Capture your clearest plate detections yet, at greater distance, on your most high-volume, high-speed roadways.

## L5Q Quick Deploy Camera System

The affordable, easy-to-deploy-anywhere option

Jumpstart or expand your camera network with this all-in-one, solar-capable camera system.