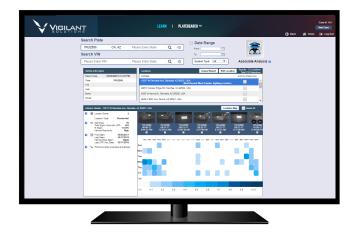

## Vigilant PlateSearch™

Vehicle location intelligence that generates leads

Use patented analytics and access to billions of license plate detections from your department's cameras, other agencies, enterprise partners using Vigilant ClientPortal and our commercial data network to help you search for, identify and locate vehicles of interest.

With this cloud-based software solution, system management couldn't be easier while your data retention, access and sharing is completely under your agency's ownership - keeping you in control.

Questions? Contact sales@vigilantsolutions.com or vigilantsolutions.com/contact