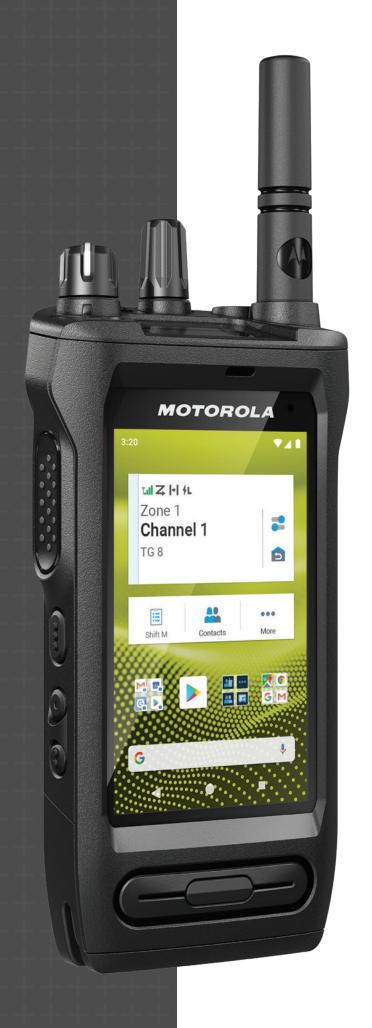

### **APPS ARE**

**FULL MULTIMEDIA** CAPABILITIES ON AN ANDROID PLATFORM WITH AN OPEN APP ECOSYSTEM

An intuitive touchscreen lets you view high resolution images, and an integrated camera lets you send even stream — photos and videos.

#### **FEATURES**

- ANDROID PLATFORM
- OPEN APP ECOSYSTEM
- **UNIFIED TECHNOLOGY ECOSYSTEM**
- FULL MULTIMEDIA **CAPABILITIES**
- INTUITIVE TOUCHSCREEN **INTERFACE**

Pristine audio quality lets you hear and be heard when it matters most. And ultrastrong materials — including a rugged touchscreen — are used inside and out for outstanding impact resilience. UI, design, and engineering all come together to create a device you can depend on to work when you need it, no matter what.