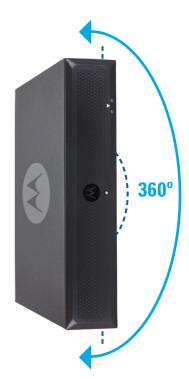

## **360-DEGREE ACCESS TO THE HUB** Simply rotate the Hub to reach the front, sides and back

**15-DEGREE Y-AXIS TILT** The Hub can be tilted forward or backward