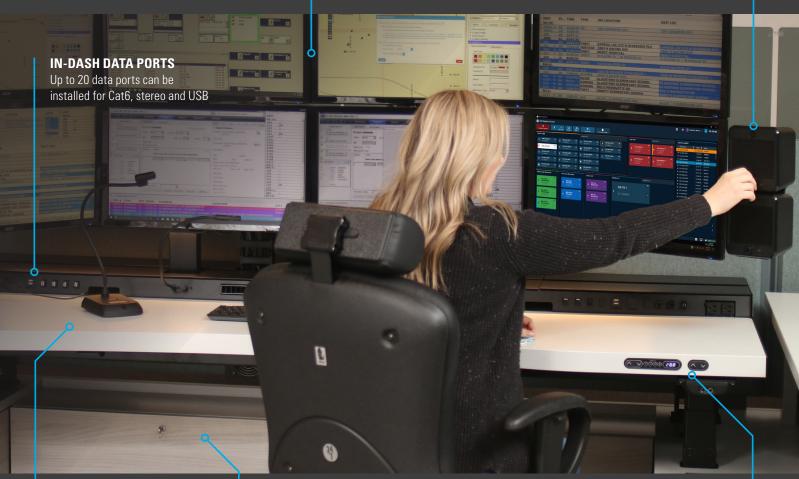

#### **HIGH-CAPACITY MONITOR ARRAY**

Accommodates touch screens and largeformat monitors (up to 55")

#### HANGING SPEAKERS

Dispatch speakers are mounted onto the monitor-array to reduce clutter.

WORKSURFACE DEPTH ADJUSTMENT

Dispatchers can control their monitor viewing distance

**MODULAR TECH CABINETS** 

Can be accessed from two sides and includes cable management troughs and an active cooling system

#### WORKSURFACE AND MONITOR VERTICAL ADJUSTMENT

Raise or lower the entire surface and monitor array with the press of a button (up to standing height of 50.8")