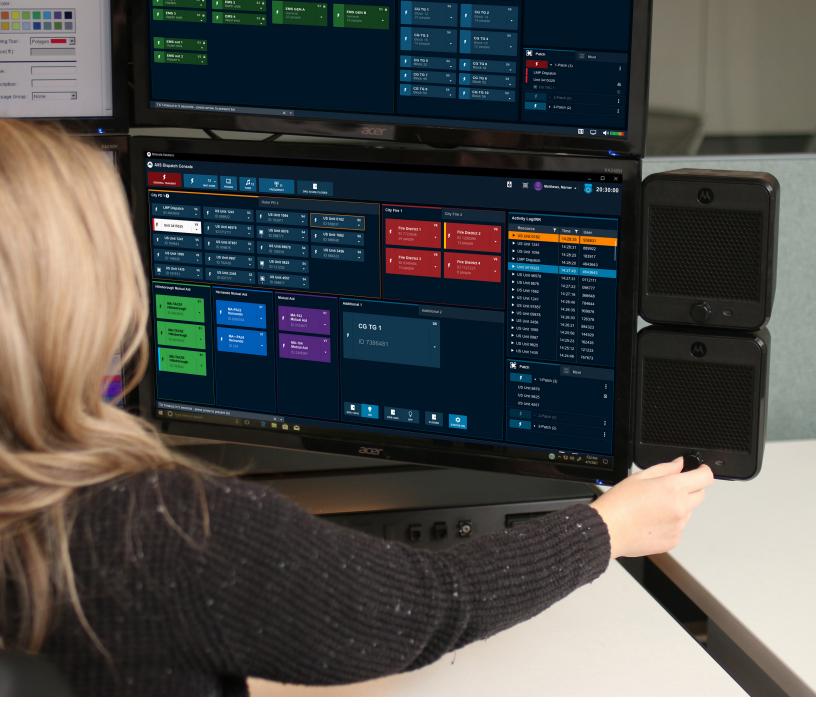

### ONE KEYBOARD. ONE MOUSE. ONE PURPOSE-BUILT DISPATCH CONSOLE/WORKSTATION

New technologies must be useful, else they're a waste of space and a waste of time. Help your dispatchers save both with this new dispatch console/workstation from Motorola Solutions and Watson Consoles.

Used together, the CommandCentral AXS console and the Mercury Pro Plus Console Workstation keep your dispatchers more organized, which reduces their stress and helps them to stay focused on the very important job at hand.