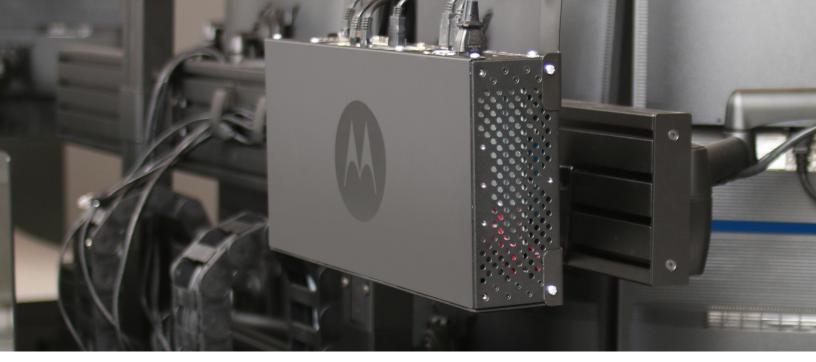

HARDWARE MOUNT CUSTOMIZED FOR THE AXS HUB

Designed for the Hub's specific size and specifications

**HUB INSTALLED ON MONITOR ARRAY SLAT RAIL** Your IT staff can easily make adjustments and updates

## **360-DEGREE ACCESS TO THE HUB** Simply rotate the Hub to reach the front, sides and back

**15-DEGREE Y-AXIS TILT** The Hub can be tilted forward or backward