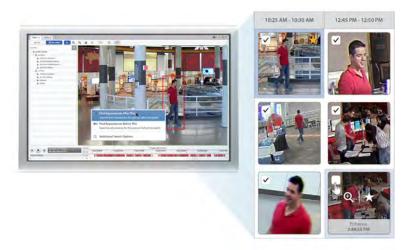

#### **INVESTIGATE**

Video can offer both responder accountability and forensic evidence during post-incident investigations. But without the right tools, searching through volumes of video footage to find a specific person or event can be a daunting task. Our video search engine powered by artificial intelligence (AI) can quickly locate a specific person or vehicle of interest across an entire campus, shopping centre, airport, port or community.

#### **AVIGILON APPEARANCE SEARCH™**

Leverage our Al-powered video search engine to sort through hours of video with ease to quickly locate a specific person or vehicle of interest across an entire campus, border area or community.